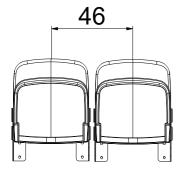

The design of the ENERGY SEAT® allows for it to be attached directly to the stand surface individually, or in sets on an aluminium or steel support structure. The unique design of the ENERGY SEAT® hinges ensures that it can be adapted to any type of stadium stands or retractable seating in sports halls. Elements increasing the comfort of use, including armrests and a version upholstered with high-quality materials, allow for the application of the ENERGY SEAT® in business and VIP areas.