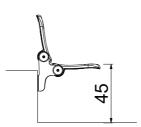

The design of the ENERGY SEAT® allows for it to be attached directly to the stand surface individually, or in sets on an aluminium or steel support structure. The unique design of the ENERGY SEAT® hinges ensures that it can be adapted to any type of stadium stands or retractable seating in sports halls. Elements increasing the comfort of use, including armrests and a version upholstered with high-quality materials, allow for the application of the ENERGY SEAT® in business and VIP areas.