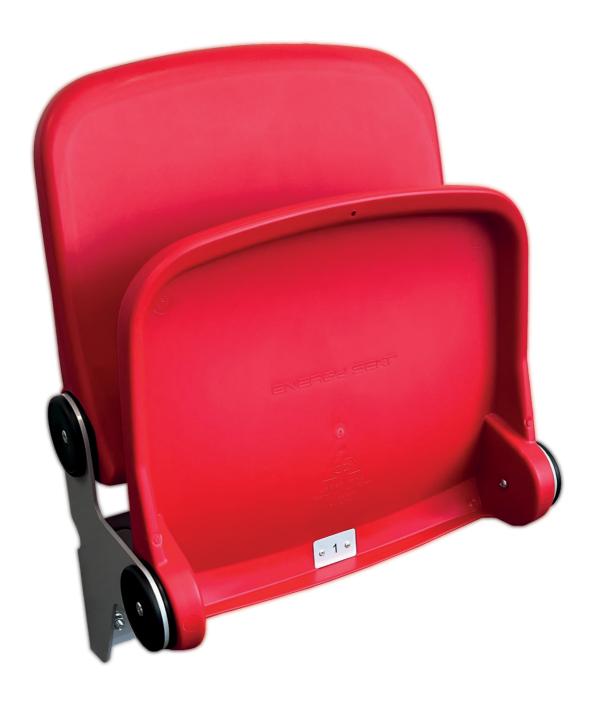

## ENERGY SEAT®

biuro@lqs-ep.com

The ENERGY SEAT® automatically folding seat is designed in accordance with the ENI3200-4 standard. Its excellent ergonomics result from a design that aims to ensure high comfort while maintaining very good strength parameters. The individual selection of the fastening system means that it can be used in every sports infrastructure project.

The design of the ENERGY SEAT® allows for it to be attached directly to the stand surface individually, or in sets on an aluminium or steel support structure. The unique design of the ENERGY SEAT® hinges ensures that it can be adapted to any type of stadium stands or retractable seating in sports halls. Elements increasing the comfort of use, including armrests and a version upholstered with high-quality materials, allow for the application of the ENERGY SEAT® in business and VIP areas.