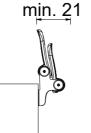

The design of the ENERGY SEAT® allows for it to be attached directly to the stand surface individually, or in sets on an aluminium or steel support structure. The unique design of the ENERGY SEAT® hinges ensures that it can be adapted to any type of stadium stands or retractable seating in sports halls. Elements increasing the comfort of use, including armrests and a version upholstered with high-quality materials, allow for the application of the ENERGY SEAT® in business and VIP areas.