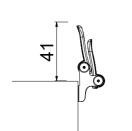

The design of the ENERGY SEAT® allows for it to be attached directly to the stand surface individually, or in sets on an aluminium or steel support structure. The unique design of the ENERGY SEAT® hinges ensures that it can be adapted to any type of stadium stands or retractable seating in sports halls. Elements increasing the comfort of use, including armrests and a version upholstered with high-quality materials, allow for the application of the ENERGY SEAT® in business and VIP areas.