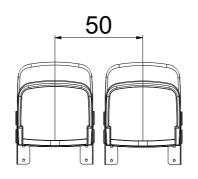

The design of the ENERGY SEAT® allows for it to be attached directly to the stand surface individually, or in sets on an aluminium or steel support structure. The unique design of the ENERGY SEAT® hinges ensures that it can be adapted to any type of stadium stands or retractable seating in sports halls. Elements increasing the comfort of use, including armrests and a version upholstered with high-quality materials, allow for the application of the ENERGY SEAT® in business and VIP areas.