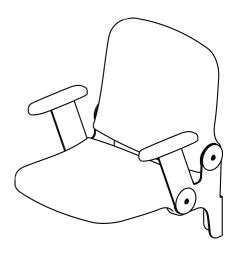

## ENERGY SEAT®

biuro@lqs-ep.com

The ENERGY SEAT® automatically folding seat is designed in accordance with the ENI3200-4 standard. Its excellent ergonomics result from a design that aims to ensure high comfort while maintaining very good strength parameters. The individual selection of the fastening system means that it can be used in every sports infrastructure project.

The design of the ENERGY SEAT® allows for it to be attached directly to the stand surface individually, or in sets on an aluminium or steel support structure. The unique design of the ENERGY SEAT® hinges ensures that it can be adapted to any type of stadium stands or retractable seating in sports halls. Elements increasing the comfort of use, including armrests and a version upholstered with high-quality materials, allow for the application of the ENERGY SEAT® in business and VIP areas.