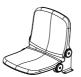

## ENERGY SEAT®

biuro@lqs-ep.com

The ENERGY SEAT® automatically folding seat is designed in accordance with the ENI3200-4 standard. Its excellent ergonomics result from a design that aims to ensure high comfort while maintaining very good strength parameters. The individual selection of the fastening system means that it can be used in every sports infrastructure project.

The design of the ENERGY SEAT® allows for it to be attached directly to the stand surface individually, or in sets on an aluminium or steel support structure. The unique design of the ENERGY SEAT® hinges ensures that it can be adapted to any type of stadium stands or retractable seating in sports halls. Elements increasing the comfort of use, including armrests and a version upholstered with high-quality materials, allow for the application of the ENERGY SEAT® in business and VIP areas.