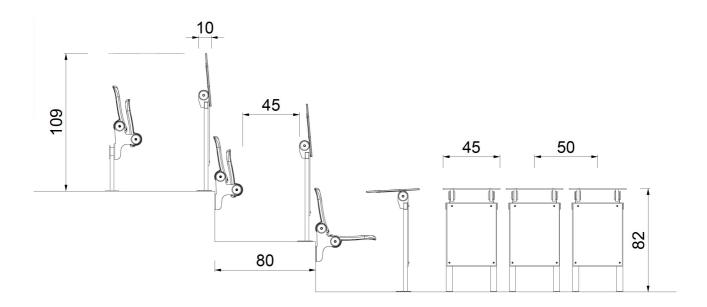

## Dimensions of the table:

D: 10cm

H: 109cm

W: 45cm

Writing board dimensions: 45 x 40cm Front board dimensions: 45 x 50cm

Recommended, minimum axial distance: 50cm